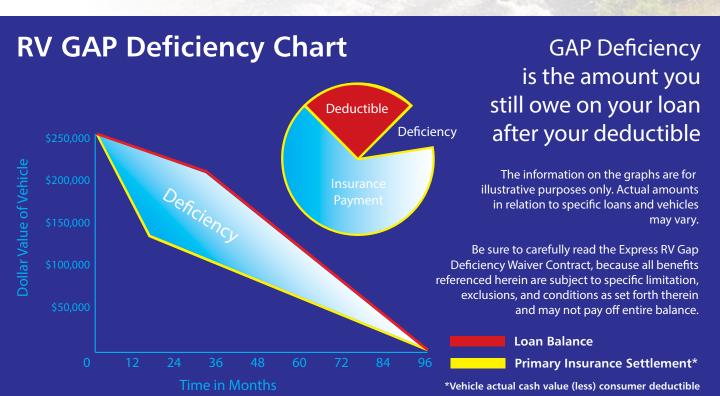

In the event that your recreational vehicle is declared a total loss as a result of an accident or theft, your insurance company pays the actual cash market value of the vehicle at the time of loss, not what you still owe!

You will responsible for payment of the difference between your insurance company's settlement and the balance of your loan/lease per the terms of the contract. This deficiency, added to the amount of your deductible and other expenses, can easily be thousands of dollars, dollars that come out of your pocket!